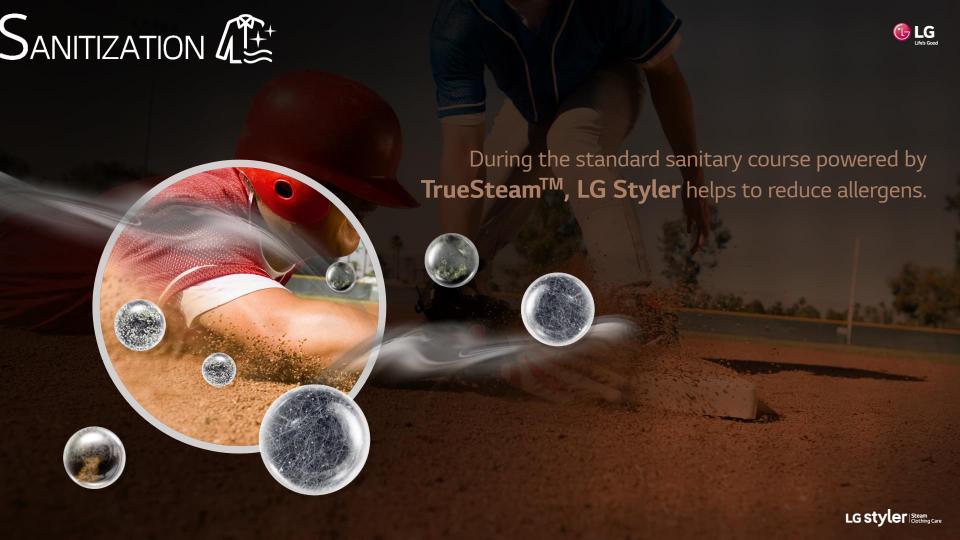

## HOW THE LG STYLER **SANITIZES** CLOTHES

**Steam** is sprayed on allergens trapped inside fabrics

Allergens are **dissolved** 

Allergens are **separated** and **removed** 

APPLICATION