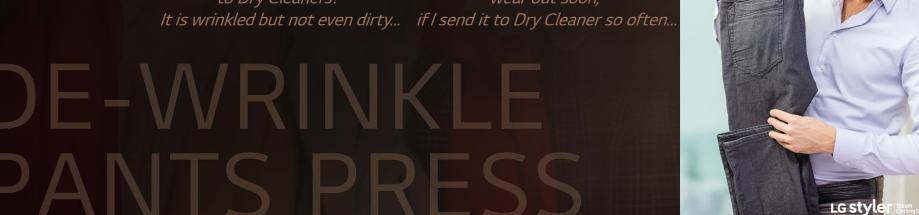

## **AROMA KIT**

Insert an aroma sheet to gently infuse your clothes with scent.

My Favorite Clothes will wear out soon, if I send it to Dry Cleaner so often.. I can wear these pants again, If I can remove those wrinkles...

Hang dress trousers flat in the **Styler's pants press.**It will crease the pants legs in the front and reduce wrinkles elsewhere.

# REFRESH: DE-WRINKLE & PANTS PRESS

## **HOW TO USE THE PANTS PRESS**

I came through rainy/snowy weather
And my clothes are wet. What shall I do?