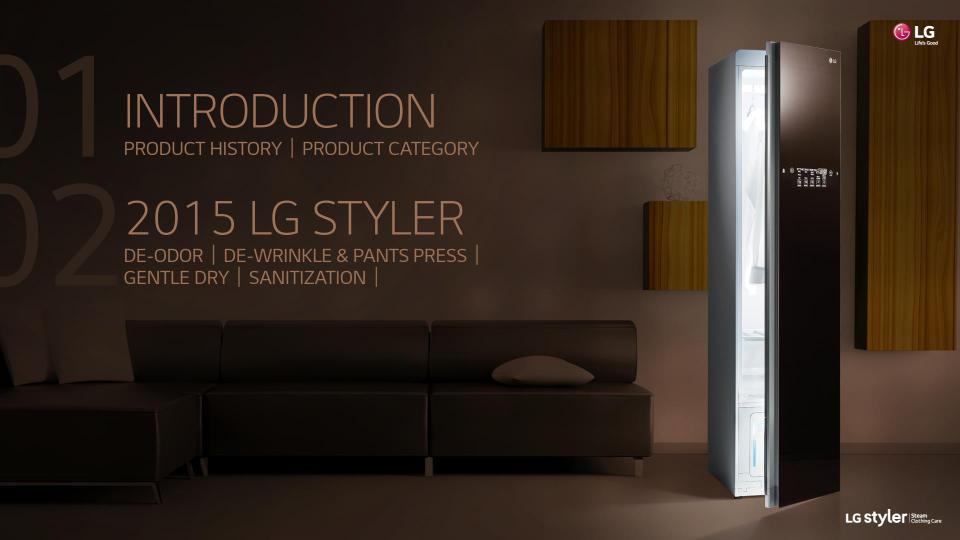

# LG Styler Steam Clothing Care

## RODUCT CATEGORY

"Clothes & Clean Care Solution" through Newer Technology & Prestigious Design

LG styler | Steam | Clothing Care