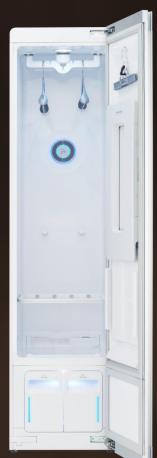

## STYLER COMPONENTS

Glass Door with Linen Pattern

Anodized Aluminum Frame

Hidden LED Display

## Moving Hanger

Slides side to side as clothing bathes in a light mist of steam to release wrinkles effortlessly.

## Heat Pump System

Explore energy efficient drying with LG's EcoHybrid technology.

### Aroma Kit

Add an optional scent sheet to infuse your clothing with a gentle scent.

### True Steam® Nozzle

True Steam<sup>®</sup> is sprayed from the nozzle to sanitize clothes.

### Pants Crease Care

Helps restore pant creases while reducing wrinkles at the knee, waist and everywhere else your pants can wrinkle.
\*Only cover up to 38 inch

### NFC Cycle Download

Download additional styling cycles to address individual needs. Download up to two new cycles at a time via NFC.

### Versatile Rack

Lets you refresh clothes that need to lay flat. Also great for drying hats, gloves and scarves that have been caught in the rain.

#### Portable Water Container

Makes it easy to fill and drain the water needed for LG's unique True Steam® technology–no water lines needed.