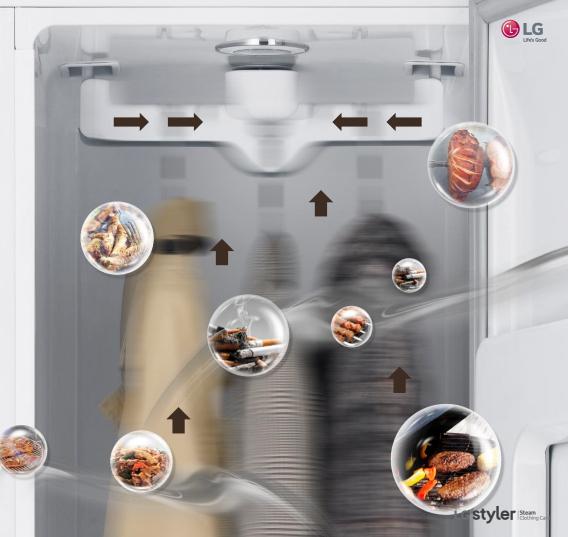

# FRUSTRATED SITUATIONS...

I can smell unpleasant odor as I wear my clothes for new season. I thought I put them in the closet last season after Dry Cleaning...

BBQ-ing.... Smoking Cigars.... My entire clothes smell...