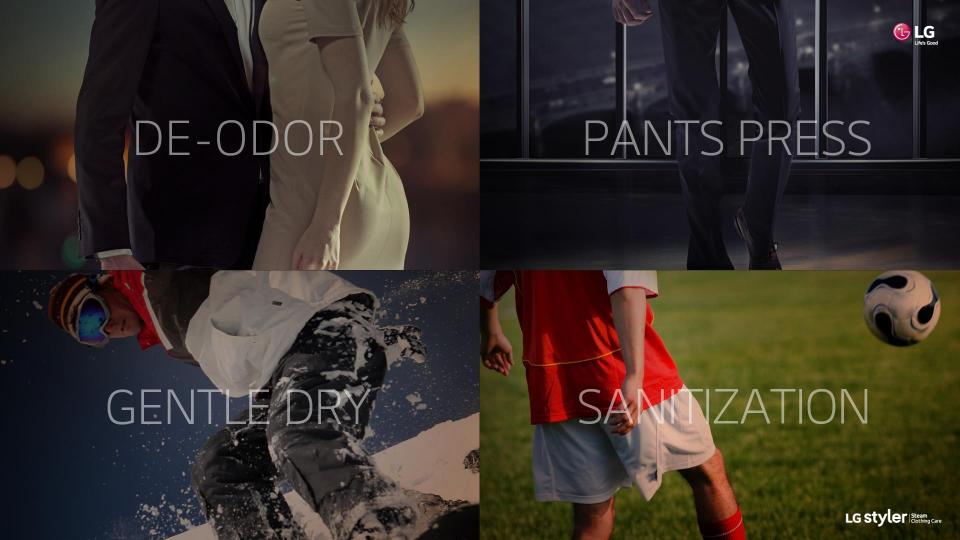

# FRUSTRATED SITUATIONS...

I can smell unpleasant odor as I wear my clothes for new season. I thought I put them in the closet last season after Dry Cleaning...

BBQ-ing.... Smoking Cigars.... My entire clothes smell...

Hang dress trousers flat in the **Styler's pants press.**It will crease the pants legs in the front and reduce wrinkles elsewhere.

# GENTLE DRY

It drizzles outside and my clothes are little wet.
I want to put them in my closet...

## HOW THE LG STYLER **SANITIZES** CLOTHES

**Steam** is sprayed on allergens trapped inside fabrics

Allergens are **dissolved** 

Allergens are **separated** and **removed** 

APPLICATION