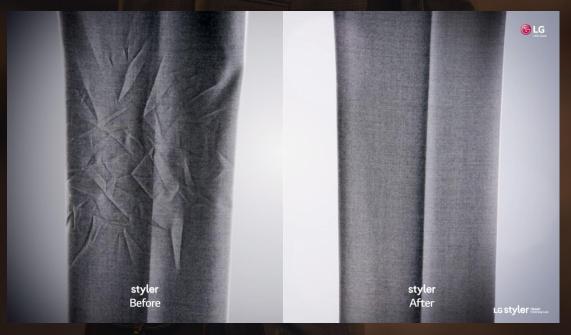

## TRUE STEAM <sup>™</sup> & SHAKING HANGER

Generate steam and refresh clothes & By shaking hanger 180 times a minute, remove the wrinkle and dust

STEP 01

## TRUE STEAM ™ & SHAKING HANGER

Generate steam and refresh clothes & By shaking hanger 180 times a minute, remove the wrinkle and dust

STEP 02

# REFRESH: DE-WRINKLE & PANTS PRESS