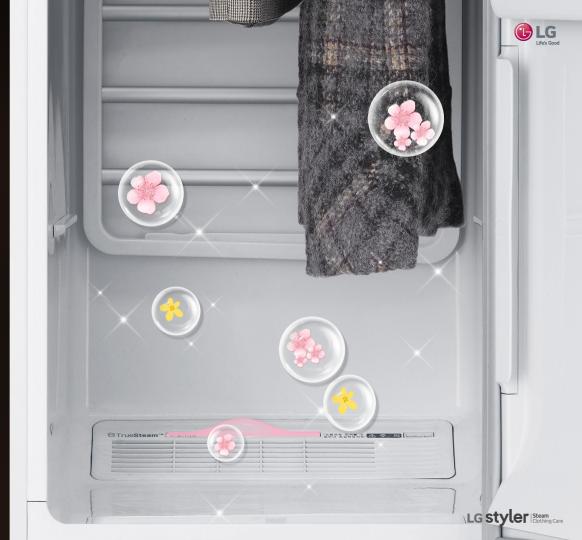

## **AROMA KIT**

Insert an aroma sheet to gently infuse your clothes with scent.

My Favorite Clothes will wear out soon, if I send it to Dry Cleaner so often.. I can wear these pants again, If I can remove those wrinkles...

### Aroma Kit

Add an optional scent sheet to infuse your clothing with a gentle scent.