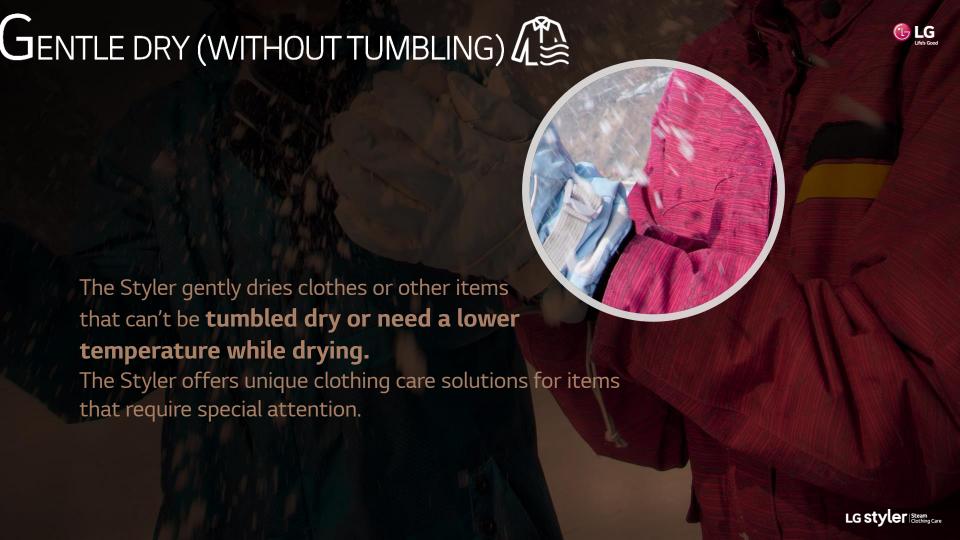

# GENTLE DRY

It drizzles outside and my clothes are little wet.
I want to put them in my closet...