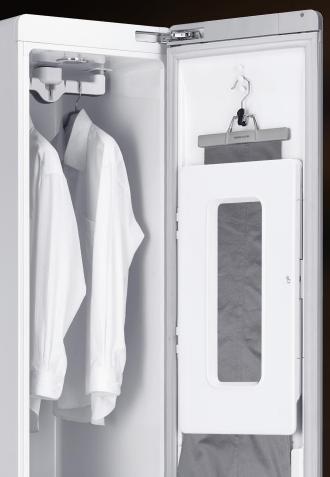

right now. But my clothes are not so neat enough...









# STEP 01

## TRUE STEAM <sup>™</sup> & SHAKING HANGER

Generate steam and refresh clothes & By shaking hanger 180 times a minute, remove the wrinkle and dust





STEP 01

## TRUE STEAM ™ & SHAKING HANGER

Generate steam and refresh clothes & By shaking hanger 180 times a minute, remove the wrinkle and dust

STEP 02

## **AROMA KIT**

Insert an aroma sheet to gently infuse your clothes with scent.











My Favorite Clothes will wear out soon, if I send it to Dry Cleaner so often.. I can wear these pants again, If I can remove those wrinkles...







Hang dress trousers flat in the **Styler's pants press.**It will crease the pants legs in the front and reduce wrinkles elsewhere.





# REFRESH: DE-WRINKLE & PANTS PRESS





## **HOW TO USE THE PANTS PRESS**







I came through rainy/snowy weather
And my clothes are wet. What shall I do?



# GENTLE DRY

It drizzles outside and my clothes are little wet.
I want to put them in my closet...











## HOW THE LG STYLER **SANITIZES** CLOTHES



**Steam** is sprayed on allergens trapped inside fabrics



Allergens are **dissolved** 



Allergens are **separated** and **removed** 







APPLICATION

# DRESS ROOM













# LG STYLER " STEAM CLOTHING CARE"



## LG Brings Styler Steam Closet to Luxury Vacation Rentals

Last week, LG announced that it is partnering with destination club Inspirato to outfit luxury rentals

Through the new partnership, LG plans to outfit 22 select properties with some of its best high-end gear. The Styler, one of our favori