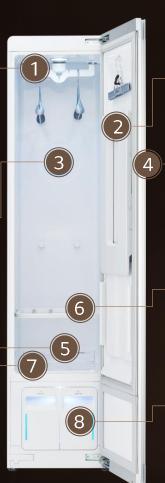

## STYLER COMPONENTS

Glass Door with Linen Pattern

Anodized Aluminum Frame

Hidden LED Display

## Moving Hanger

Slides side to side as clothing bathes in a light mist of steam to release wrinkles effortlessly.

## Heat Pump System

Explore energy efficient drying with LG's EcoHybrid technology.

### Aroma Kit

Add an optional scent sheet to infuse your clothing with a gentle scent.

### True Steam® Nozzle

True Steam<sup>®</sup> is sprayed from the nozzle to sanitize clothes.

### Pants Crease Care

Helps restore pant creases while reducing wrinkles at the knee, waist and everywhere else your pants can wrinkle.
\*Only cover up to 38 inch

### NFC Cycle Download

Download additional styling cycles to address individual needs. Download up to two new cycles at a time via NFC.

### Versatile Rack

Lets you refresh clothes that need to lay flat. Also great for drying hats, gloves and scarves that have been caught in the rain.

#### Portable Water Container

Makes it easy to fill and drain the water needed for LG's unique True Steam® technology–no water lines needed.