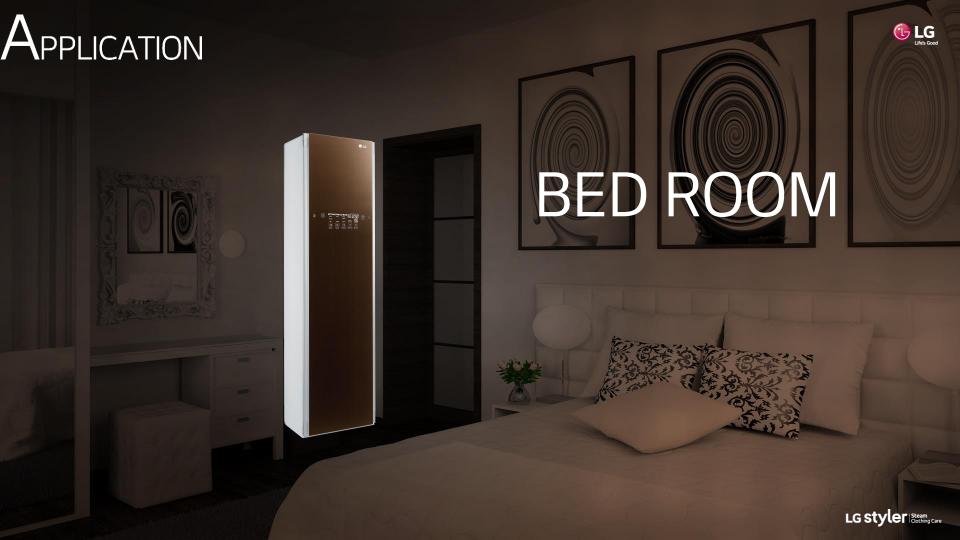

## HOW THE LG STYLER **SANITIZES** CLOTHES

**Steam** is sprayed on allergens trapped inside fabrics

Allergens are **dissolved** 

Allergens are **separated** and **removed** 

APPLICATION

# DRESS ROOM