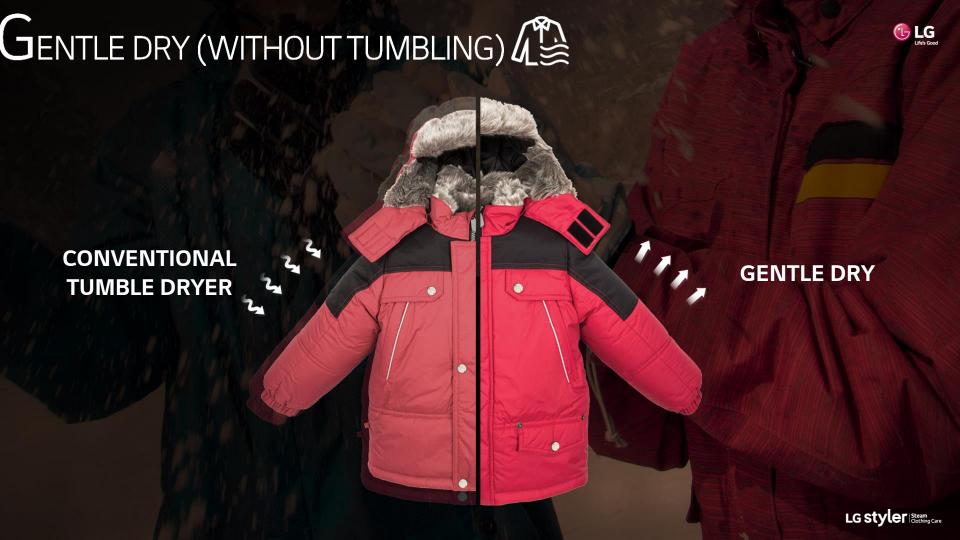

# GENTLE DRY

It drizzles outside and my clothes are little wet.
I want to put them in my closet...