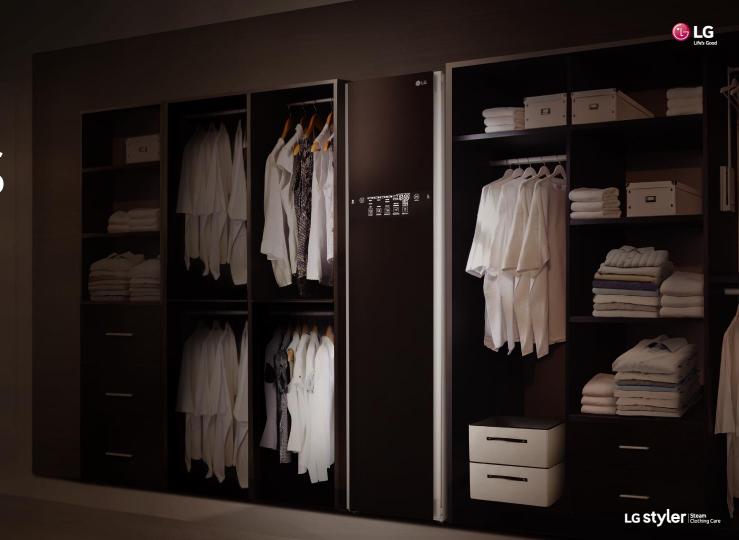

s with scent.











My Favorite Clothes will wear out soon, if I send it to Dry Cleaner so often.. I can wear these pants again, If I can remove those wrinkles...







Hang dress trousers flat in the **Styler's pants press.**It will crease the pants legs in the front and reduce wrinkles elsewhere.





# REFRESH: DE-WRINKLE & PANTS PRESS





## **HOW TO USE THE PANTS PRESS**







I came through rainy/snowy weather
And my clothes are wet. What shall I do?



# GENTLE DRY

It drizzles outside and my clothes are little wet.
I want to put them in my closet...











## HOW THE LG STYLER **SANITIZES** CLOTHES



**Steam** is sprayed on allergens trapped inside fabrics



Allergens are **dissolved** 



Allergens are **separated** and **removed** 







APPLICATION

# DRESS ROOM













# LG STYLER " STEAM CLOTHING CARE"



## LG Brings Styler Steam Closet to Luxury Vacation Rentals

Last week, LG announced that it is partnering with destination club Inspirato to outfit luxury rentals

Through the new partnership, LG plans to outfit 22 select properties with some of its best high-end gear. The Styler, one of our favorite devices at CES 2015 is a dress clothes rejuvenation chamber. You put wrinkled, travel-worn clothes in, and fresh-feeling (and smelling) clothes come out.

2015.01.09

## The Closet That Cleans, Irons, and Deodorizes Your Clothes

The LG Styler uses steam to eliminate wrinkles and deodorize

## GYM and a headset that 'SHOCKS' to sinal gadge

LG Launches Wardrobe Caretaker

LG Styler will gently remove wrinkles with steam and remove

## LG Style