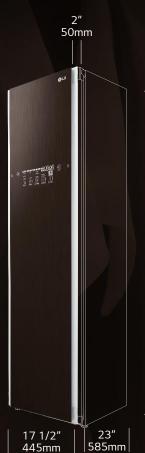

## **PECIFICATION**

[BAF]

Intertek

[INTERTEK]

[iF product design award]

[Reddot design award]

Design, features and specifications subject to change without notice. 17 1/2" 445mm 000 15 1/4"/ 385mm 72 3/4" 1,850mm

 $S_{IZE (mm, W \times H \times D)}$ 

**O**PTION

One Key Button

Reversible door

CAPA

REFRESHTIME

SMART TECH (NFC)