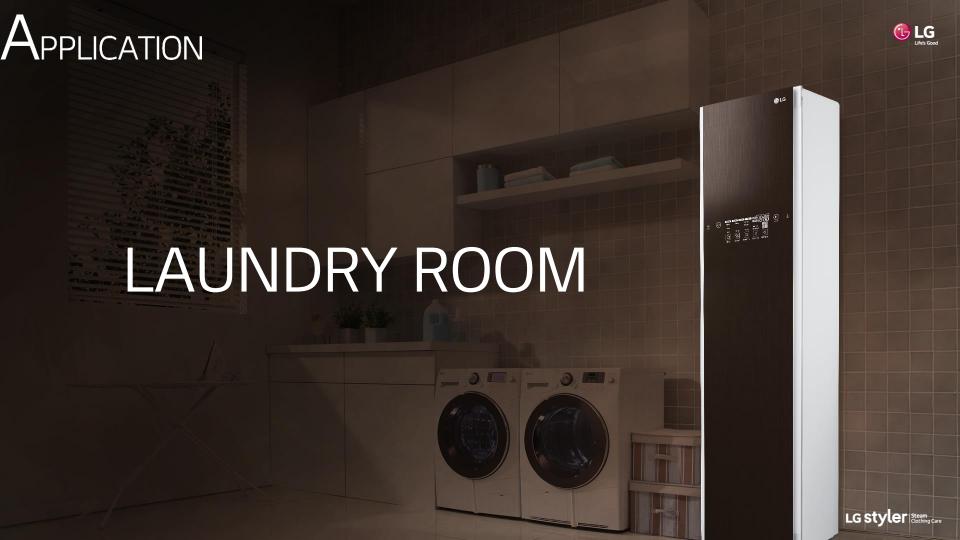

## HOW THE LG STYLER **SANITIZES** CLOTHES

**Steam** is sprayed on allergens trapped inside fabrics

Allergens are **dissolved** 

Allergens are **separated** and **removed** 

APPLICATION