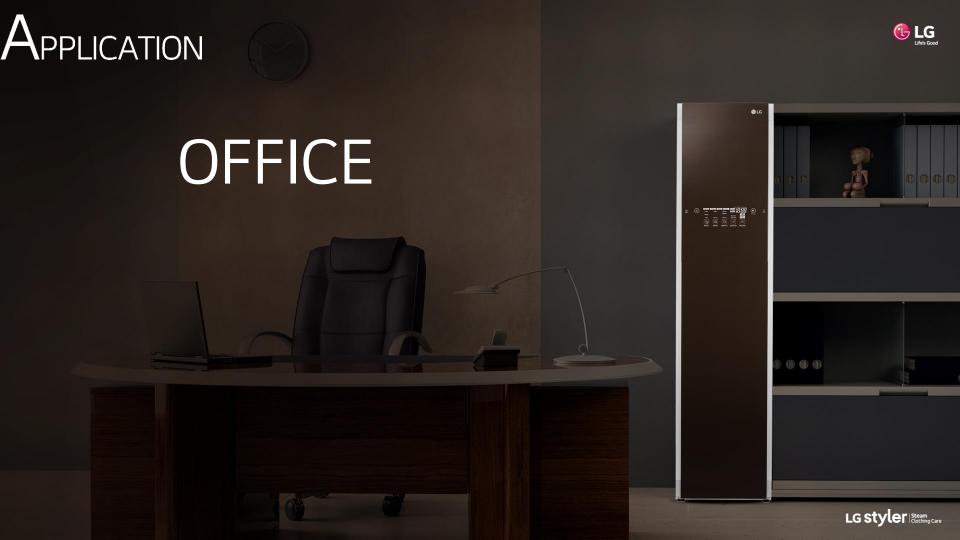

## HOW THE LG STYLER **SANITIZES** CLOTHES

**Steam** is sprayed on allergens trapped inside fabrics

Allergens are **dissolved** 

Allergens are **separated** and **removed** 

APPLICATION