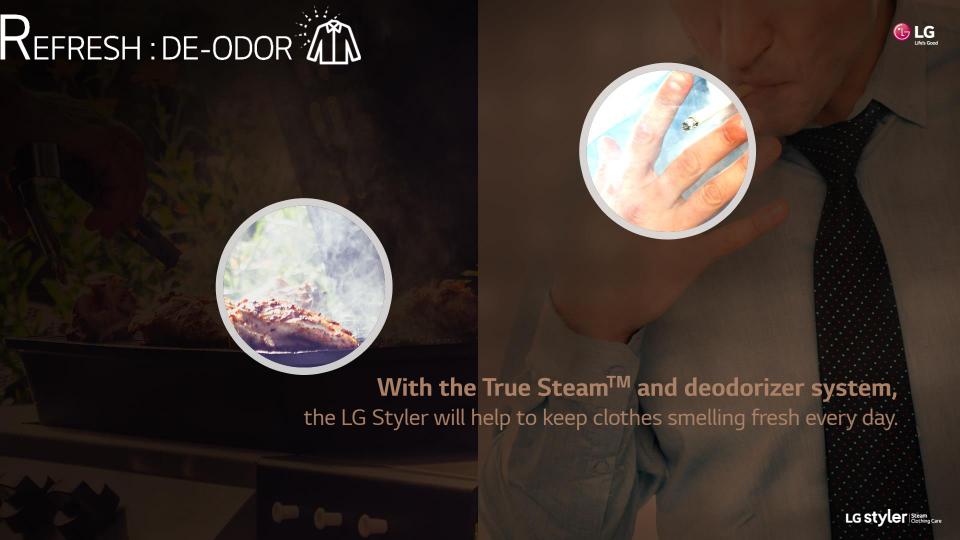

# FRUSTRATED SITUATIONS...

I can smell unpleasant odor as I wear my clothes for new season. I thought I put them in the closet last season after Dry Cleaning...

BBQ-ing.... Smoking Cigars.... My entire clothes smell...

# REFRESH: DE-WRINKLE & PANTS PRESS